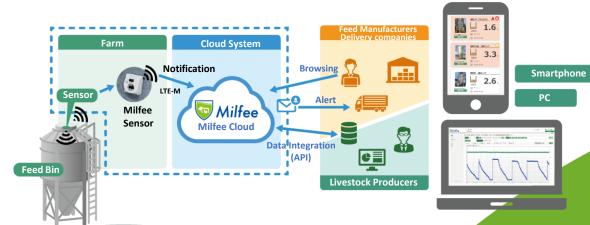

## Monitor Feed Levels at Your Fingertips, 24/7

No special equipment needed. Just access *Milfee* Cloud from your smartphone, tablet, or computer. You can check your feed tank levels anytime, anywhere.