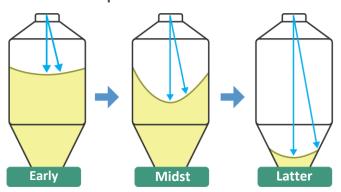

## Precisely Measure the Inventory Quantity of Various Types of Feed

Patent number: 7026285

Utilizing our patented technology, our sensors accurately estimate the shape of the feed.

Accurately measure feed inventories even when full or with sinking mash feed