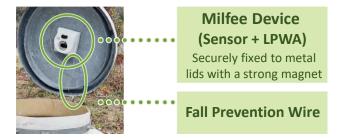

## **Easy Installation Without Drilling Tanks and Wiring**

No need for power, network, or installation work. Simply attach the *Milfee* sensor inside the lid with a strong magnet. No quarantine procedures are necessary for vehicles or workers.