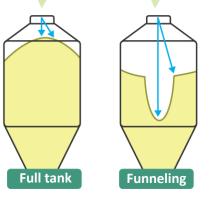

## Precisely Measure the Inventory Quantity of Various Types of Feed

Patent number: 7026285

Utilizing our patented technology, our sensors accurately estimate the shape of the feed.

Accurately measure feed inventories even when full or with sinking mash feed